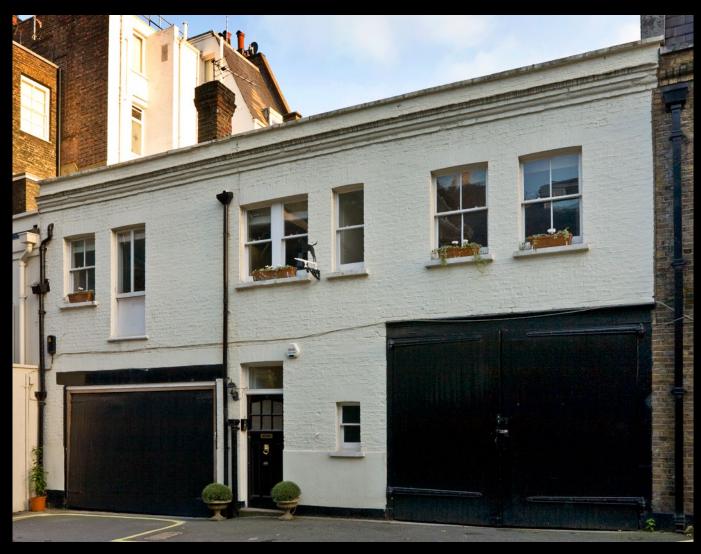

### 18 Hay's Mews

#### DESCRIPTION

The available accommodation comprises a two car garage in the heart of Mayfair.

#### LOCATION

18 Hay's Mews is located in the heart of Mayfair close to the junctions of Chesterfield Hill and Charles Street. The area has an abundance of shopping, restaurants and hotel facilities. Transport connections are excellent with Green Park, Bond Street and Oxford Circus underground stations all within easy walking distance.