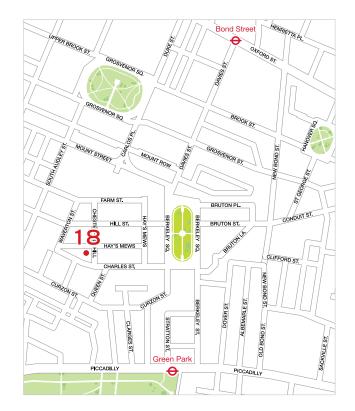

#### LOCATION

18 Hay's Mews is located in the heart of Mayfair close to the junctions of Chesterfield Hill and Charles Street. The area has an abundance of shopping, restaurants and hotel facilities. Transport connections are excellent with Green Park, Bond Street and Oxford Circus underground stations all within easy walking distance.